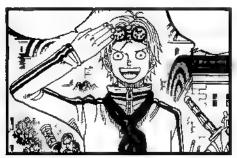

0

0

۲

 $\odot$ 

0

IT'S MADE SO THAT THEY CAN LAY ON THE STEPS.

Q: Oda Sensei, there's something that's bothering me! The way the Navy and Koby are saluting seems to be different from what I know. Don't you usually place your hand directly perpendicular to your forehead? Please tell me!

--Soyatte

A: Oh, right. It might be a little late, but I guess I never answered this before. You're right that this salute is a bit different from the usual one, but there is a reason for it. The crew of a sailing ship needs to pull a lot of

ropes in order to steer it. There's tar on the ropes, so their palms are usually completely Blackened. It's considered rude to show those Blackened hands to an officer who outranks you, so they hide their palms when saluting. It's all Based on Navy etiquette.